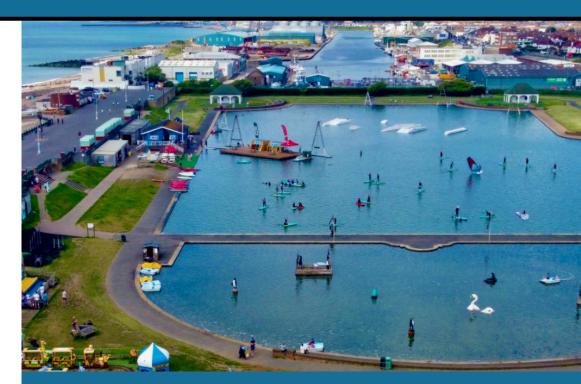

## Lagoon Watersports

## Beach Club

Your journey starts here...

Enjoy watersports without needing to buy any equipment. Members can play on the water to their hearts content, there are no extra costs once you have gained the very basic training. Plus you can enjoy our great beach side facilities. You can even hire equipment when we closed or take equipment to other venues. For those who fancy a pre work 6am SUP you can!

Lagoon Beach Club provides everything you need to have a great time on and by the water. Beach Club members can ride the wakeboard cable, hire windsurfs, sail boats, SUPs, and kayaks.

Enjoy Pre and Apres at our cafe and licensed bar, relax by the lagoon with like minded people.