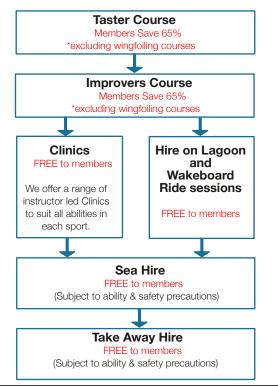

## Fun and progress

Taster courses are the perfect way to start your watersports journey. They will give you an introduction to the sport and Lagoon watersports and from there build the foundations for an epic watersport journey.

To help you have fun and progress your skills we have set up some simple pathway to help you get the most out of your time on the water.

See you on the water...

INCLUDES

Benefits of WIND membership

Wakeboard Riding

To help you have fun and progress your skills we have set up some simple pathways to help you get the most out of your time on the water.

INCLUDES

SUP hire on Lagoon & sea

SUP Clinics

SUP Yoga & Fitness

Takeaway Hire